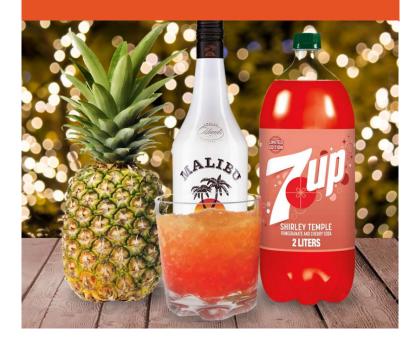

# PAM'S MALIBU SLUSH

### **DRINK INGREDIENTS**

- 2 cups Malibu Rum
- 2 cups Peach Schnapps
- 1 large can (46oz) Pineapple Juice
- 1 can of frozen orange juice (no-pulp), thawed and mixed with 3 cans of water

#### DIRECTIONS

Mix all ingredients together, and freeze for 48 hours.

Scoop & serve with NEW 7UP Shirley Temple, 7UP, or Cherry 7UP.

ENJOY! (and drink responsibly)

All ingredients can be found at Viking Village Foods and Viking Liquor - Reedsburg.