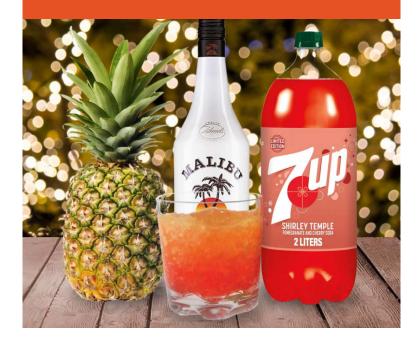

# PAM'S MALIBU SLUSH

#### **DRINK INGREDIENTS**

- 2 cups Malibu Rum
- 2 cups Peach Schnapps
- 1 large can (46oz) Pineapple Juice
- 1 can of frozen orange juice (no-pulp), thawed and mixed with 3 cans of water

## DIRECTIONS

Mix all ingredients together, and freeze for 48 hours.

Scoop & serve with NEW 7UP Shirley Temple, 7UP, or Cherry 7UP.

ENJOY! (and drink responsibly)

All ingredients can be found at Viking Village Foods and Viking Liquor - Reedsburg.