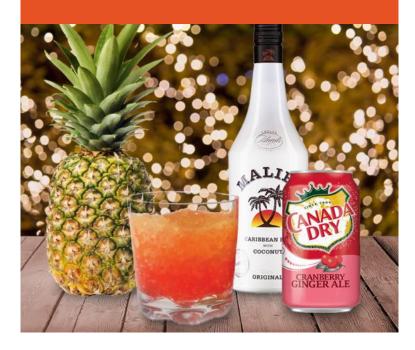

## PAM'S MALIBU SLUSH

## **DRINK INGREDIENTS**

- 2 cups Malibu Rum
- 2 cups Peach Schnapps
- 1 large can (46oz) Pineapple Juice
- 1 can of frozen orange juice (no-pulp), thawed and mixed with 3 cans of water

## **DIRECTIONS**

Mix all ingredients together, and freeze for 48 hours.

Scoop & serve with Cherry 7UP, 7UP, or Cranberry Ginger Ale.

ENJOY! (and drink responsibly)

All ingredients can be found at Viking Village Foods and Viking Liquor - Reedsburg.