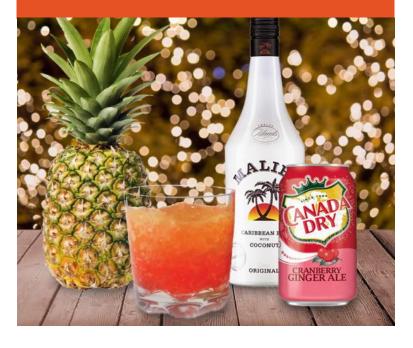

# PAM'S MALIBU SLUSH

### **DRINK INGREDIENTS**

- 2 cups Malibu Rum
- 2 cups Peach Schnapps
- 1 large can (46oz) Pineapple Juice
- 1 can of frozen orange juice (no-pulp), thawed and mixed with 3 cans of water

## **DIRECTIONS**

Mix all ingredients together, and freeze for 48 hours.

Scoop & serve with Cherry 7UP, 7UP, or Cranberry Ginger Ale.

ENJOY! (and drink responsibly)

All ingredients can be found at Viking Village Foods and Viking Liquor - Reedsburg.